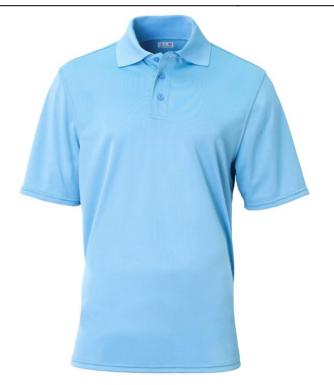

## **Essential Polo**

N3040

The Essential Polo never goes out of style. Made with a breathable micro-pique polyester it keeps you cool and dry. Its a classic look perfect for corporate branding, office or casual wear, golf, tennis, coaching and more.

## Features:

- 4.4oz 100% Polyester micro-pique
- Flat knit ribbed collar
- Classic 3-button placket
- Reinforced shoulder seams
- Moisture management for all season comfort
- Stain release and odor resistant for easy care
- Double needle cover stitch hem for durability