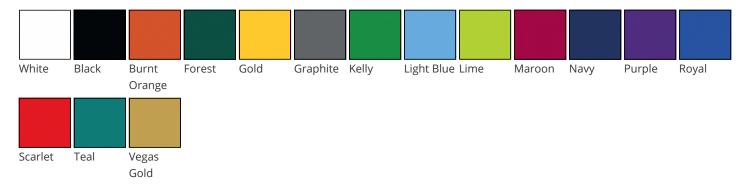

## **Essential Polo**

N3040

The Essential Polo never goes out of style. Made with a breathable micro-pique polyester it keeps you cool and dry. Its a classic look perfect for corporate branding, office or casual wear, golf, tennis, coaching and more.

## Features:

- 4.4oz 100% Polyester micro-pique
- Flat knit ribbed collar
- Classic 3-button placket
- Reinforced shoulder seams
- Moisture management for all season comfort
- Stain release and odor resistant for easy care
- Double needle cover stitch hem for durability



## Color:



## Specs:

|                                  | XS | S  | M  | L  | XL | 2XL | 3XL | 4XL |
|----------------------------------|----|----|----|----|----|-----|-----|-----|
| Full Chest Width (Circumference) | 38 | 40 | 42 | 45 | 48 | 51  | 54  | 57  |
| Length                           | 27 | 28 | 29 | 30 | 31 | 32  | 33  | 34  |