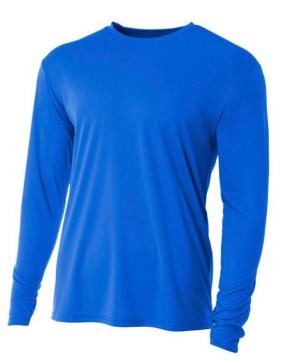

## **Cooling Performance Long Sleeve Crew** N3165

This tee is madewith A4's premium 5-Star Fabric to heighten performance during your toughest workouts. With sun defense, moisture-wicking technology, stain release, and comfortable fit, the cooling performance crew serves the needs of every athlete. It is the perfect year-round choice for sports and exercise.

Features & Benefits:

- **A4's 5-Star Fabric** 4oz Micro Poly Interlock
  - Superior moisture wicking for peak performance
  - Ultra-tight knit for better opacity and printability
  - Stain release and odor resistant for easy care
  - Fade and snag resistant for durability
  - 44+ UPF for UV sun protection
- Reinforced shoulder seams
- Double needle cover stitch hem
- Transitioning to tag free neck