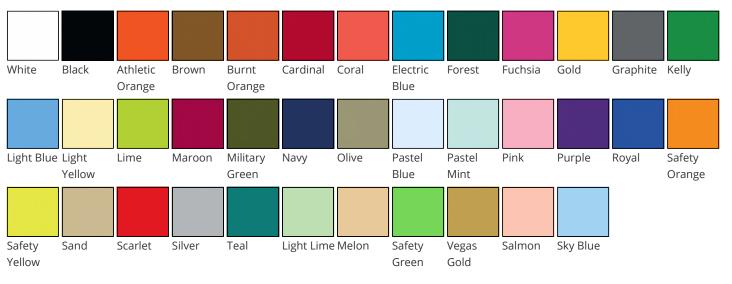

## **Cooling Performance Long Sleeve Crew** N3165

This tee is madewith A4's premium 5-Star Fabric to heighten performance during your toughest workouts. With sun defense, moisture-wicking technology, stain release, and comfortable fit, the cooling performance crew serves the needs of every athlete. It is the perfect year-round choice for sports and exercise.

Features & Benefits:

- **A4's 5-Star Fabric** 4oz Micro Poly Interlock
  - Superior moisture wicking for peak performance
  - Ultra-tight knit for better opacity and printability
  - Stain release and odor resistant for easy care
  - Fade and snag resistant for durability
  - 44+ UPF for UV sun protection
- Reinforced shoulder seams
- Double needle cover stitch hem
- Transitioning to tag free neck



## Color:



## Specs:

|                                  | XS   | S    | Μ    | L    | XL   | 2XL  | 3XL  | 4XL  |
|----------------------------------|------|------|------|------|------|------|------|------|
| Full Chest Width (Circumference) | 37   | 39   | 41   | 44   | 47   | 50   | 53   | 56   |
| Half Chest Width                 | 18.5 | 19.5 | 20.5 | 22   | 23.5 | 25   | 26.5 | 28   |
| Length                           | 26.5 | 27.5 | 28.5 | 29.5 | 30.5 | 31.5 | 32.5 | 33.5 |