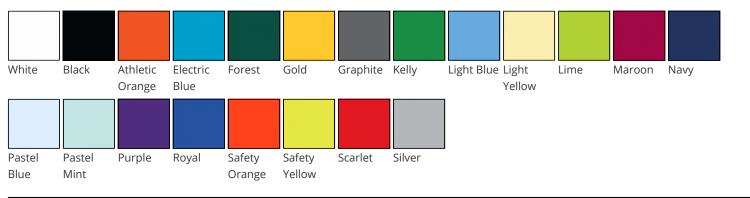

## Color:

| Specs:                           |    |    |    |    |    |     |
|----------------------------------|----|----|----|----|----|-----|
|                                  | XS | S  | Μ  | L  | XL | 2XL |
| Full Chest Width (Circumference) | 32 | 34 | 36 | 38 | 40 | 42  |
| Half Chest Width                 | 16 | 17 | 18 | 19 | 20 | 21  |
| Length                           | 24 | 25 | 26 | 27 | 28 | 29  |